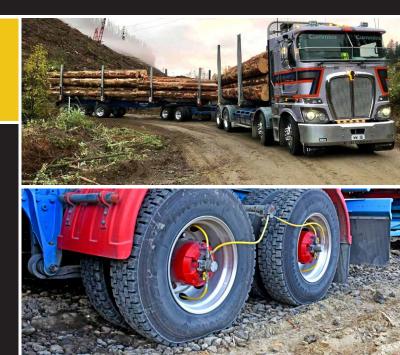

On the cover: TRT Traction Air® installed on a Mercedes 4x4 spreader

> **EATON PARTS** Huge range of genuine Eaton parts to suit most popular applications

MADE POSSIBLE

PROUDLY NEW ZEALAND

# GET A GRIP, GET MOVING GET TRACTION AIR®

Tipping, forestry, harvesting, spreading, tankers, stock trucks, access equipment and agriculture work - if your fleet travels off-highway for any reason - TRT Traction Air<sup>®</sup> CTI can improve your performance.

- Improve traction
- Reduce tyre wear
- Reduce damage to road surfaces
- Greater fuel efficiency
- Improve vehicle and driver safety

Match tyre pressure to load and road surfaces, all from the comfort of the cab.

TRT Traction Air® Smart CTI System is designed and manufactured by TRT